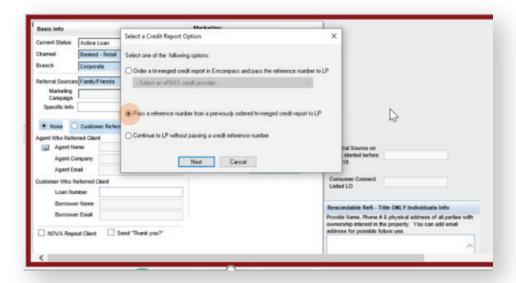

# **How to Reissue Credit Files**

**Step Two:** Select **Pass a reference number from a previously ordered tri-merged credit report to LP**. Then click **Next**.

**Step Three:** When you arrive at this screen, please follow the instructions below.