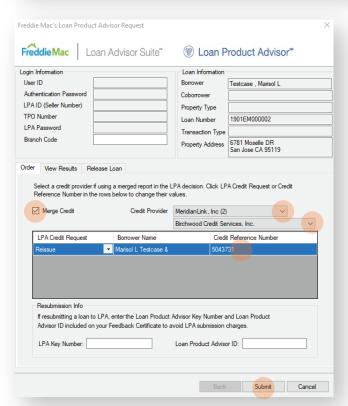

From Credit Provider dropdown list, select MeridianLink, Inc.

Then select **Birchwood Credit Services, Inc.** from the second dropdown list.

Please check and make sure the **Credit Reference** number is listed. If not, you will need to type in the credit file number before clicking Submit.

Note: Be sure to select the **Merge Credit** radio button.