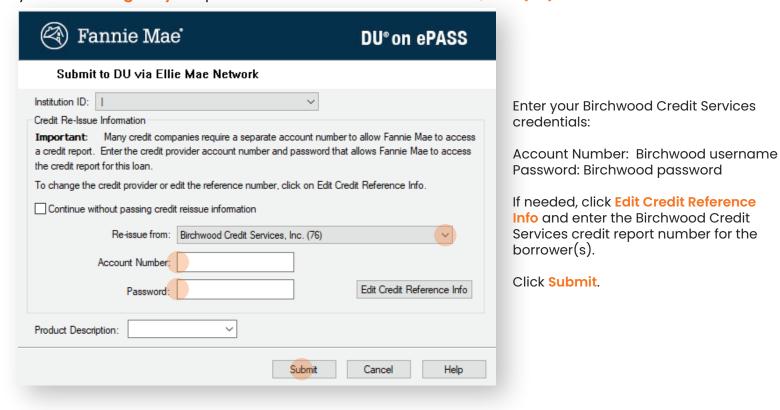

#### **Running DU**

When reissuing for findings through **Fannie Mae**, please select the following from your **Credit Agency** dropdown: **Birchwood Credit Services**, **Inc.** (76).