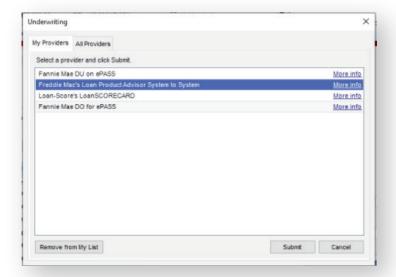

### **Running LP**

**Step One:** When running files through **Freddie Mac**, you will select **Freddie Mac's Loan Product Advisor System to System**.