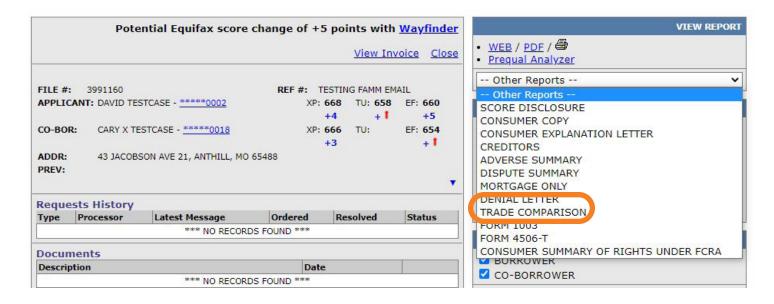

## How to Order Mortgage Only

The 'Mortgage Only Report' filters the credit data on file to display only the mortgage tradelines. You can access the 'Mortgage Only Report' in the credit file screen, after pulling the report, under the 'Other Reports' dropdown menu.

After selecting the 'Mortgage Only Report,' a report will appear that contains only tradeline information. There are selections in the top left, specifying different options for the information you want displayed on the Mortgage Only Report - including Mortgage With Score, Mortgage With Score and Factors, Mortgage With Score, Factors and Public Records and lastly, Mortgage Only.