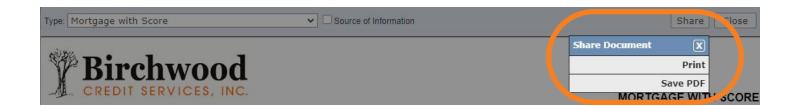

## **Printing and Saving the Mortgage Only Report:**

After editing the 'Mortgage Only Report,' click 'Share,' on the top right, to print the report or save as a PDF.